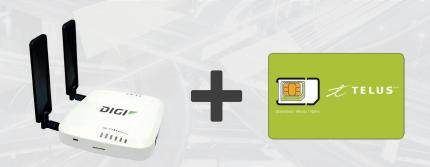

## CxC Digi Router and Telus Wireless Broadband is a cost effective primary or failover connection to improve your Business Connectivity

50 GB

Starting at: \$277 USD

- Connectivity by Convergia ready Digi EX15 Router with pre-installed and tested Telus Wireless Broadband Cellular SIM.
- Digi Routers are cloud-managed, enterprise-grade with built-in usage alerts and Digi Remote Management tool.