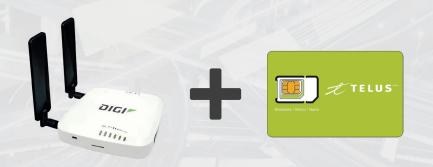

## CxC Digi Router and Telus Wireless Broadband is a cost effective primary or failover connection to improve your Business Connectivity

50 GB

Starting at: \$360 CAD

- Connectivity by Convergia ready Digi EX15 Router with pre-installed and tested Telus Wireless Broadband Cellular SIM.
- Digi Routers are cloud-managed, enterprise-grade with built-in usage alerts and Digi Remote Management tool.